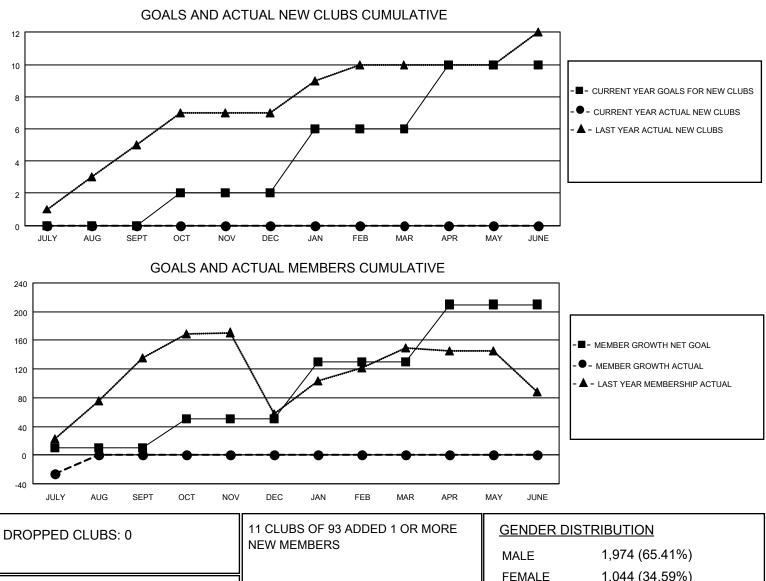

## LOCATION INDIA

District 321 E

Results as of: 7/31/2020

| Clubs                 |               |           |               | Members               |                        |                         |                                                    |  |
|-----------------------|---------------|-----------|---------------|-----------------------|------------------------|-------------------------|----------------------------------------------------|--|
| RESULTS FOR 2020-2021 |               |           |               | RESULTS FOR 2020-2021 |                        |                         |                                                    |  |
| QUARTER               | NEW CLUB GOAL | NEW CLUBS | DROPPED CLUBS | QUARTER               | BER GROWTH NET<br>GOAL | MEMBER GROWTH<br>ACTUAL | DROPPED<br>MEMBERS ACTUAL<br>(including transfers) |  |
| JULY/AUG/SEPT         | 0             | 0         | 0             | JULY/AUG/SEPT         | 10                     | 25                      | 49                                                 |  |
| OCT/NOV/DEC           | 2             | 0         | 0             | OCT/NOV/DEC           | 40                     | 0                       | 0                                                  |  |
| JAN/FEB/MAR           | 4             | 0         | 0             | JAN/FEB/MAR           | 80                     | 0                       | 0                                                  |  |
| APR/MAY/JUNE          | 4             | 0         | 0             | APR/MAY/JUNE          | 80                     | 0                       | 0                                                  |  |

| DROPPED MEMBERS |    |                           | FEMALE 1,044 (34.59%)      |       |
|-----------------|----|---------------------------|----------------------------|-------|
| DECEASED        | 1  | CLICK HERE FOR CUMULATIVE | TOTAL FAMILY UNIT MEMBERS  | 2,102 |
| CLUB CANCELLED  | 0  | MEMBERSHIP DATA           |                            | 1 225 |
| OTHER           | 48 |                           | FAMILY MEMBERS PAYING HALF | 1,325 |
| TOTAL           | 49 |                           | 5020                       |       |